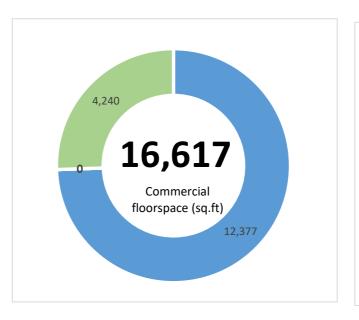

| Live outputs | Transaction | Jobs Created | Brownfield Land - Acres | Homes Created | Com. Space sq ft | Business Rates pa | Loan Amount Drawn Amount |
|--------------|-------------|--------------|-------------------------|---------------|------------------|-------------------|--------------------------|
|              | 8           | 101          | 17                      | 894           | 16,617           | £0                | £47,621,429 £13,277,335  |
|              |             |              |                         |               |                  |                   |                          |
|              |             |              |                         |               |                  |                   |                          |
| Repaid       | Transaction | Jobs Created | Brownfield Land - Acres | Homes Created | Com. Space sq ft | Business Rates pa | Loan Amount              |
|              | 3           | 87           | 4                       | 348           | 0                | £0                | £15,340,000              |
|              |             |              |                         |               |                  |                   |                          |
|              |             |              |                         |               |                  |                   |                          |
| Total        | Transaction | Jobs Created | Brownfield Land - Acres | Homes Created | Com. Space sq ft | Business Rates pa | Loan Amount              |
|              | 11          | 188          | 21                      | 1,242         | 16,617           | £0                | £62,961,429              |
|              |             |              |                         |               |                  |                   |                          |