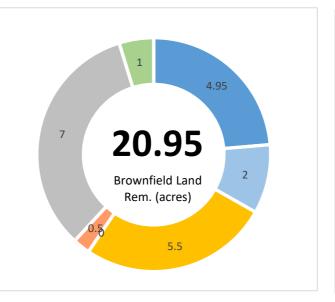

| Live outputs | Transaction | Jobs Created | Brownfield Land - Acres | Homes Created | Com. Space sq ft | Business Rates pa | Loan Amount Drawn Amount |
|--------------|-------------|--------------|-------------------------|---------------|------------------|-------------------|--------------------------|
|              | 8           | 101          | 17                      | 894           | 16,617           | £0                | £47,621,429 £13,277,335  |
|              |             |              |                         |               |                  |                   |                          |
|              |             |              |                         |               |                  |                   |                          |
| Repaid       | Transaction | Jobs Created | Brownfield Land - Acres | Homes Created | Com. Space sq ft | Business Rates pa | Loan Amount              |
|              | 3           | 87           | 4                       | 348           | 0                | £0                | £15,340,000              |
|              |             |              |                         |               |                  |                   |                          |
|              |             |              |                         |               |                  |                   |                          |
| Total        | Transaction | Jobs Created | Brownfield Land - Acres | Homes Created | Com. Space sq ft | Business Rates pa | Loan Amount              |
|              | 11          | 188          | 21                      | 1,242         | 16,617           | £0                | £62,961,429              |
|              |             |              |                         |               |                  |                   |                          |