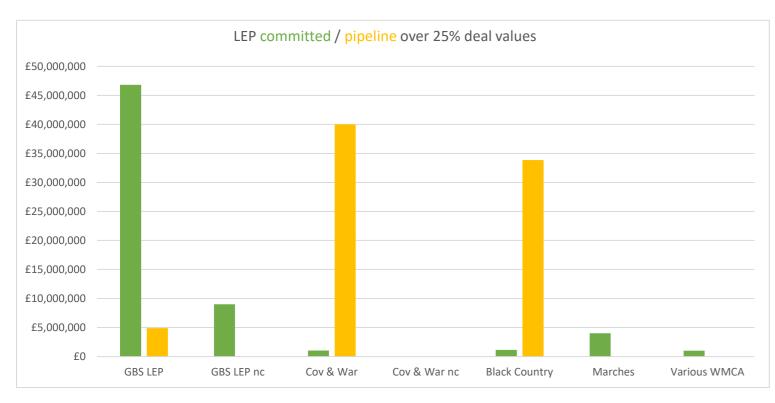

### WMCA RIF - Dashboard

| Birmingham  | Solihull |
|-------------|----------|
| £46,820,000 | £0       |
| £4.900.000  | £0       |

| Cannock | Redditch | Tamworth   | Lichfield |
|---------|----------|------------|-----------|
| £0      | £0       | £9,000,000 | £0        |
| £0      | £0       | £0         | £0        |

#### Coventry

£1,021,429

#### £40,000,000

| N Warwickshire | Nuneaton    | Rugby       | Stratford    | Warwick |
|----------------|-------------|-------------|--------------|---------|
| £0             | £0          | £0          | £0           | £0      |
| £0             | £0          | £0          | £0           | £0      |
| Walsall        | Dudley      | W'hampton   | Sandwell     |         |
| £0             | £1,120,000  | £0          | £0           |         |
| £0             | £13,870,000 | £20,000,000 | £0           |         |
| Telford        | Shropshire  |             | Various WMCA |         |
| £4,000,000     | £0          |             | £1,000,000   |         |
| £0             | £0          |             | £0           |         |
|                |             |             |              |         |