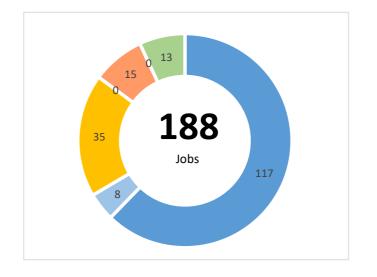

| Live outputs | Transaction | Jobs Created | Brownfield Land - Acres | Homes Created | Com. Space sq ft | Business Rates pa | Loan Amount Drawn Amount |
|--------------|-------------|--------------|-------------------------|---------------|------------------|-------------------|--------------------------|
|              | 8           | 101          | 17                      | 894           | 16,617           | £0                | £47,621,429 £13,277,335  |
|              |             |              |                         |               |                  |                   |                          |
|              |             |              |                         |               |                  |                   |                          |
| Repaid       | Transaction | Jobs Created | Brownfield Land - Acres | Homes Created | Com. Space sq ft | Business Rates pa | Loan Amount              |
|              | 3           | 87           | 4                       | 348           | 0                | £0                | £15,340,000              |
|              |             |              |                         |               |                  |                   |                          |
|              |             |              |                         |               |                  |                   |                          |
| Total        | Transaction | Jobs Created | Brownfield Land - Acres | Homes Created | Com. Space sq ft | Business Rates pa | Loan Amount              |
|              | 11          | 188          | 21                      | 1,242         | 16,617           | £0                | £62,961,429              |
|              |             |              |                         |               |                  |                   |                          |