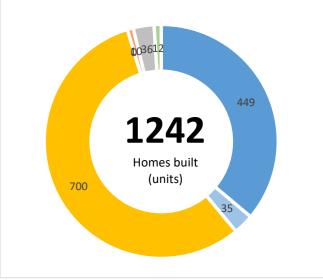

| Live outputs | Transaction | Jobs Created | Brownfield Land - Acres | Homes Created | Com. Space sq ft | Business Rates pa | Loan Amount Drawn Amount |
|--------------|-------------|--------------|-------------------------|---------------|------------------|-------------------|--------------------------|
|              | 8           | 101          | 17                      | 894           | 16,617           | £0                | £47,621,429 £13,277,335  |
|              |             |              |                         |               |                  |                   |                          |
|              |             |              |                         |               |                  |                   |                          |
| Repaid       | Transaction | Jobs Created | Brownfield Land - Acres | Homes Created | Com. Space sq ft | Business Rates pa | Loan Amount              |
|              | 3           | 87           | 4                       | 348           | 0                | £0                | £15,340,000              |
|              |             |              |                         |               |                  |                   |                          |
|              |             |              |                         |               |                  |                   |                          |
| Total        | Transaction | Jobs Created | Brownfield Land - Acres | Homes Created | Com. Space sq ft | Business Rates pa | Loan Amount              |
|              | 11          | 188          | 21                      | 1,242         | 16,617           | £0                | £62,961,429              |
|              |             |              |                         |               |                  |                   |                          |